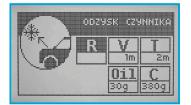

in m/s)

3 (new oil, used, contrast)

Yes

3,5" Monochrome

Yes

3m (optional max. 9m)

Yes (Free)

in standard

Class 1 with working pressure

Yes Yes

**BST System** 

Yes

Yes (optional)

Yes (optional)

40 x 47 x 101cm

69 kg