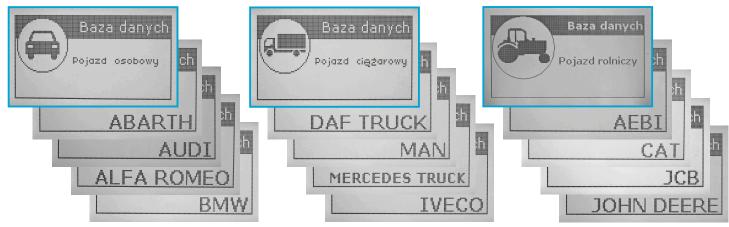

Facilitated charge in each

temperature condition with BST system

Built-in database (cars, industrial vehicles, agricultural machines)

Leakage test with nitrogen (with kit 01.000.218 on request)

Gas analyzer HFO 1234YF set up

Extensive vehicle database (passenger, truck and agricultural) with FREE UPDATE! You can enter your own custom vehicles into the database. Service of HYBRID vehicles.

**HANDLE HOSE FIXINGS** 

**TANK GAUGE** 