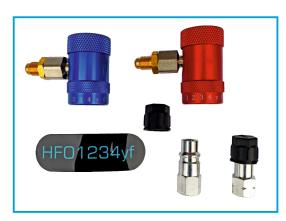

Facilitated charge in each

temperature condition with BST system

Built-in database (cars, industrial vehicles, agricultural machines)

Leakage test with nitrogen (with kit 01.000.218 on request)

Gas analyzer HFO 1234YF set up

## STANDARD HOSES WITH A LENGTH OF 3 METERS (OPTIONAL EXTENSION POSSIBILITY **UP TO 9 METERS)**

**OVERVOLTAGE LIMITER** 

**ADDITIONAL HFO CONNECTOR KIT 1234YF**