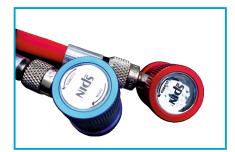

HIGH CLASS CONNECTORS

**PRINTER IN STANDARD** 

**OIL TANKS AS STANDARD** 

**BUILT-IN BRAKE** 

**CLEAR CONTROL PANEL** 

LARGE WHEELS FOR EASY DRIVING

Intuitive and simple to use menu service in many languages!

## STANDARD HOSES WITH A LENGTH OF 3 METERS (OPTIONAL EXTENSION POSSIBILITY **UP TO 9 METERS)**

**OVERVOLTAGE LIMITER** 

**ADDITIONAL HFO CONNECTOR KIT 1234YF**