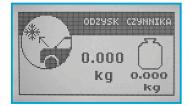

Possibility to create customer databases, detailed printout after the end of the vehicle service process.

The BST system allows you to recharge the refrigerant in vehicle air-conditioning systems with the compressor located in the air conditioning station. It replaces the heating belt and increases the accuracy recovering gas from the vehicle system by sucking above the minimum pressure.