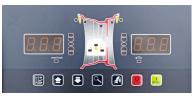

## STANDARD EQUIPMENT

Balancer designed for balancing wheel of cars & light truck ◆ automatic wheel distance measurement from balancing machine and rim diameter using a retractable measuring cup ◆ measurement hand wheel width ◆ active protective hood, automatic wheel braking, static, dynamic and ALU programs • quick optimization function, split unbalance and hide weights behind shoulders of the rim • units can be changed: inch / millimeter and gram / unit, self-diagnosis and calibration program.