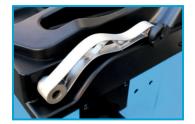

**FOOTBRAKE** 

ARM FOR AUTOMATIC MEASURING THE DISTANCE AND THE DIAMETER OF THE WHEEL

**BALANCING SHAFT** 