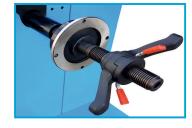

**FOOTBRAKE** 

ARM FOR AUTOMATIC MEASURING THE DISTANCE AND THE DIAMETER OF THE WHEEL

**BALANCING SHAFT** 