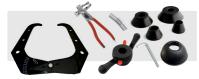

## **OPTIONAL ACCESSORIES**

set of cones 95/170 mm

rim kit without centering hole

wheel set motorcycling