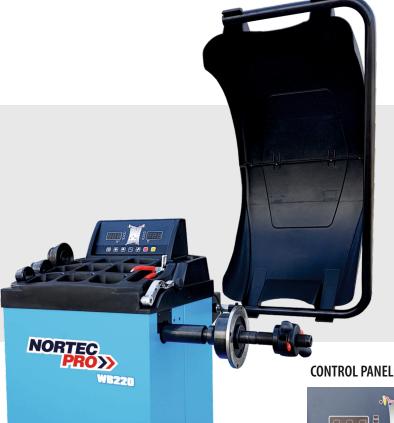

## STANDARD EQUIPMENT

Balancer designed for balancing wheel of cars & light truck ◆ automatic wheel distance measurement from balancing machine and rim diameter using a retractable measuring cup ◆ measurement hand wheel width ◆ active protective hood, automatic wheel braking, static, dynamic and ALU programs • quick optimization function, split unbalance and hide weights behind shoulders of the rim • units can be changed: inch / millimeter and gram / unit, self-diagnosis and calibration program.

**FOOTBRAKE** 

ARM FOR AUTOMATIC MEASURING THE DISTANCE AND THE DIAMETER OF THE WHEEL

**BALANCING SHAFT** 