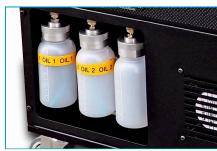

## **TECHNICAL DATA**

170 I/min Vacuum pump 600 gr/min **Compressor capacity** Factor handling (type) R134a Tank capacity 30 kg

Oil/additive standard injection scaled (dosing by oil scales)

Oil tanks 3 (new oil, used, contrast)

Dimensions, cm

Weight, kg

50x58,5x113 cm

HIGH CLASS CONNECTORS

**PRINTER IN STANDARD** 

**OIL TANKS AS STANDARD** 

**BUILT-IN BRAKE** 

**CLEAR CONTROL PANEL** 