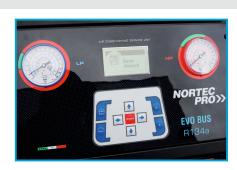

**Automatic valves** No

**Graphic display with icons** 4,7" Monochrome

Multilingual software Yes

3m (optional max. 9m) Hoses

Yes (free)

in standard

**BST System** 

Yes (optional)

Yes (optional)

100 kg

Yes

Database and graphics upgrade of via USB

**Printer** 

HP/LP gauges class 1, Class 1 with working pressure

Tank's pressure gauge Yes Moisture filter Yes

Facilitated charge in each

Dimensions, cm

Weight, kg

50x58,5x113 cm

HIGH CLASS CONNECTORS

**PRINTER IN STANDARD** 

**OIL TANKS AS STANDARD** 

**BUILT-IN BRAKE** 

**CLEAR CONTROL PANEL** 