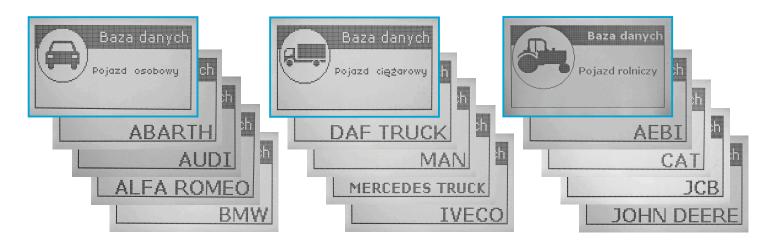

Extensive vehicle database (passenger, truck and agricultural) with **FREE UPDATE!** You can enter your own custom vehicles into the database. Service of **HYBRID** vehicles.

HANDLE HOSE FIXINGS

**MANUAL VALVES** 