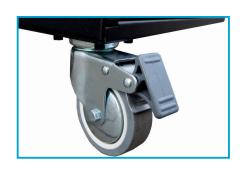

Dimensions, cm

Weight, kg

50x58,5x113 cm

HIGH CLASS CONNECTORS

**PRINTER IN STANDARD** 

**OIL TANKS AS STANDARD** 

**BUILT-IN BRAKE** 

**CLEAR CONTROL PANEL** 

LARGE WHEELS FOR EASY DRIVING

**Multi-language menu!**Simple and intuitive operation

Possibility to create customer databases, detailed printout after the end of the vehicle service process.

**The BST system** allows you to recharge the refrigerant in vehicle air-conditioning systems with the compressor located in the air conditioning station. **It replaces the heating belt** and increases the accuracy recovering gas from the vehicle system by sucking above the minimum pressure.