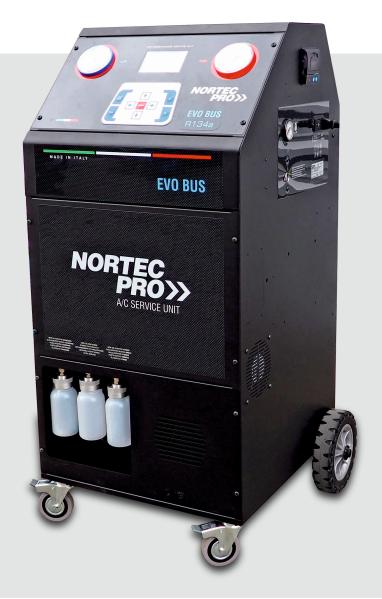

## Nortec-Pro EVO BUS

## **TECHNICAL DATA**

170 I/min Vacuum pump 600 gr/min **Compressor capacity** Factor handling (type) R134a Tank capacity 30 kg

Oil/additive standard injection scaled (dosing by oil scales)

Oil tanks 3 (new oil, used, contrast)

**Automatic valves** No

**Graphic display with icons** 4,7" Monochrome

Multilingual software Yes

3m (optional max. 9m) Hoses

Yes (free)

in standard

**BST System** 

Yes (optional)

Yes (optional)

100 kg

Yes

Database and graphics upgrade of via USB

**Printer** 

HP/LP gauges class 1, Class 1 with working pressure

Tank's pressure gauge Yes Moisture filter Yes

Facilitated charge in each

temperature condition with BST system

Built-in database (cars, industrial vehicles, agricultural machines)

Leakage test with nitrogen (with kit 01.000.218 on request)

Gas analyzer HFO 1234YF set up

(with kit on request)

Dimensions, cm

Weight, kg

50x58,5x113 cm

HIGH CLASS CONNECTORS

**PRINTER IN STANDARD** 

**OIL TANKS AS STANDARD** 

**BUILT-IN BRAKE** 

**CLEAR CONTROL PANEL** 

LARGE WHEELS FOR EASY DRIVING

**Multi-language menu!**Simple and intuitive operation

Possibility to create customer databases, detailed printout after the end of the vehicle service process.

**The BST system** allows you to recharge the refrigerant in vehicle air-conditioning systems with the compressor located in the air conditioning station. **It replaces the heating belt** and increases the accuracy recovering gas from the vehicle system by sucking above the minimum pressure.