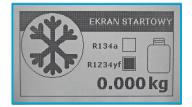

## **TECHNICAL DATA**

170 I/min Vacuum pump 600 gr/min **Compressor capacity** Factor handling (type) R134a Tank capacity 30 kg

Oil/additive standard injection scaled (dosing by oil scales)

Oil tanks 3 (new oil, used, contrast)

temperature condition with BST system

Built-in database (cars, industrial vehicles, agricultural machines)

Leakage test with nitrogen (with kit 01.000.218 on request)

Gas analyzer HFO 1234YF set up

(with kit on request)