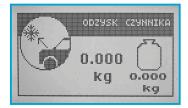

temperature condition with BST system

Built-in database (cars, industrial vehicles, agricultural machines)

Leakage test with nitrogen (with kit 01.000.218 on request)

Gas analyzer HFO 1234YF set up

(with kit on request)