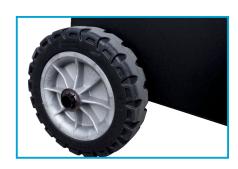

LARGE WHEELS FOR EASY DRIVING

**Multi-language menu!**Simple and intuitive operation

Possibility to create customer databases, detailed printout after the end of the vehicle service process.

**The BST system** allows you to recharge the refrigerant in vehicle air-conditioning systems with the compressor located in the air conditioning station. **It replaces the heating belt** and increases the accuracy recovering gas from the vehicle system by sucking above the minimum pressure.