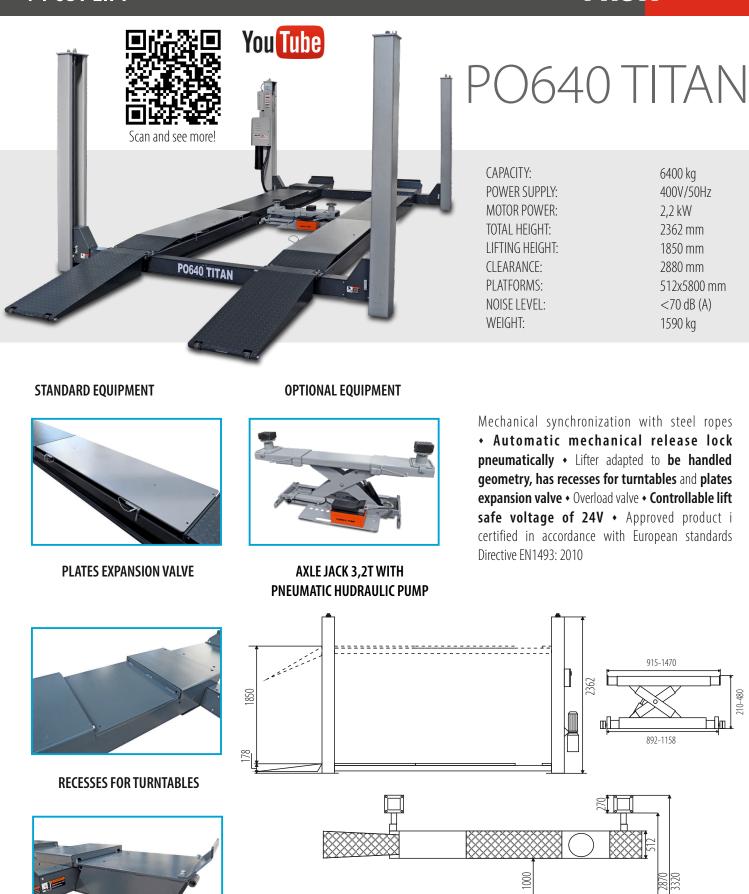

## **4-POST LIFT**

6400 kg 400V/50Hz

2.2 kW

2362 mm

1850 mm

2880 mm

512x5800 mm

<70 dB (A)

## PO640 TITAN