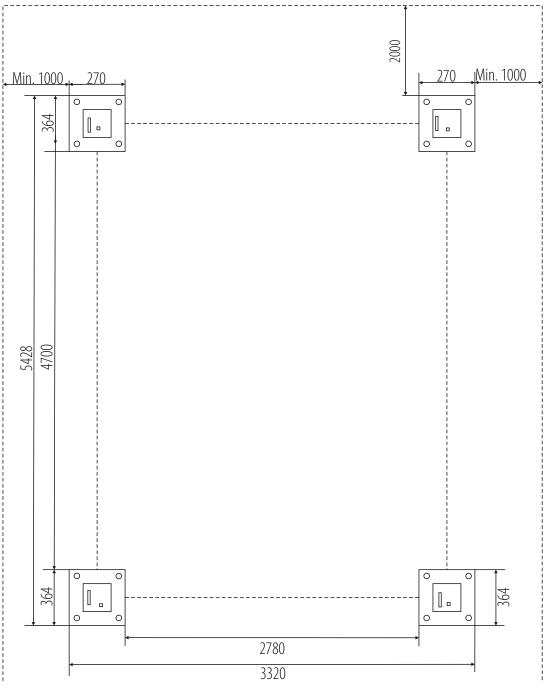

## INSTALLATION REQUIREMENTS:

Concrete class: B25 or C20 / 25 with a minimum mounting area: 5992x4068x300 mm  $\bullet$  Acceptable floor imbalance: +/- 5mm, floor execution: 3 weeks before assembly  $\bullet$  Mounting anchors: mechanical M12 / 150 mm 16 pieces or chemical M16 / 250mm  $\bullet$  Hydraulic oil: HL22, 18.0l  $\bullet$  Power supply: 5x2.5mm cable to the place of assembly  $\bullet$  Current protection: min. 32A with 3-phase 400V / 50Hz power supply.

Installation allowed only in closed areas • prohibition of using reinforcement 20 cm from the top thicker than 4mm2 • assembly for chemical anchors for an additional fee (submit in advance, preferably when setting the date of assembly) • All connections, with particular reference to electrical connections, they must be made by authorized persons • The installation must remain carried out by qualified personnel according to the rules attached in this building plan • In the case of assembly by Nortec or its authorized service center, the lift must be on solid ground.